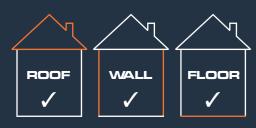

| THERMAL PERFORMANCE     |              |
|-------------------------|--------------|
| Core                    | N/A          |
| Roof (inc. air spaces)  | 0.47 R Value |
| Wall (inc. air spaces)  | 0.71 R Value |
| Floor (inc. air spaces) | 1.4 R Value  |
| Emittance               | 0.03         |