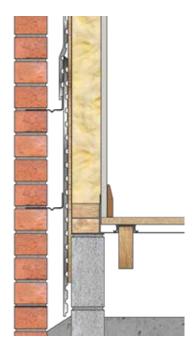

#### **IDEAL FOR USE IN**

NEW BUILD & RETROFIT - ROOFS, WALLS & FLOORS

## Reflective Thermal Insulation for use in Roofs, Walls & Floors.

#### **KEY FEATURES**

- ✓ SFBA BB is part of SuperFOIL's bubble foil insulation range offering a 3 in 1 design, which provides high performance insulation, reflective venting membrane and radiant barrier all in 1 product.
- SFBA BB's venting membrane allows moisture to escape, while significantly reducing the risk of condensation.
- All SuperFOIL SFBA products are rated 'W1' for watertightness, ensuring a secondary rain barrier.
- When installed next to an airspace, such as the wall cavity, SuperFOIL's reflective features provide excellent thermal insulation properties.
- ✓ Perfect for insulating timber frame walls.
- Requires no special tools and results in minimal wastage.
- SuperFOIL product range complies with the latest building regulations and can be used to help attain the desired u-value requirements.