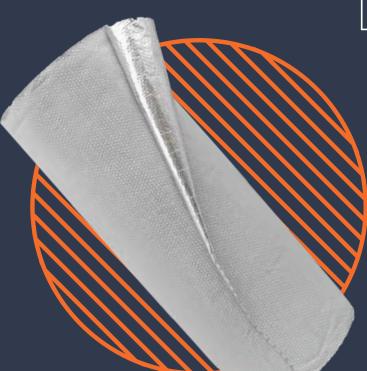

# Insulating Reflective Venting Membrane

## Reflective Thermal Insulation for use in Roofs, Walls & Floors.

#### **KEY FEATURES**

- ✓ SFBA BB is part of SuperFOIL's bubble foil insulation range offering a 3 in 1 design, which provides high performance insulation, reflective venting membrane and radiant barrier all in 1 product.
- SFBA BB's venting membrane allows moisture to escape, while significantly reducing the risk of condensation.
- All SuperFOIL SFBA products are rated 'W1' for watertightness, ensuring a secondary rain barrier.
- When installed next to an airspace, such as the wall cavity, SuperFOIL's reflective features provide excellent thermal insulation properties.
- ✓ Perfect for insulating timber frame walls.
- Requires no special tools and results in minimal wastage.
- SuperFOIL product range complies with the latest building regulations and can be used to help attain the desired u-value requirements.