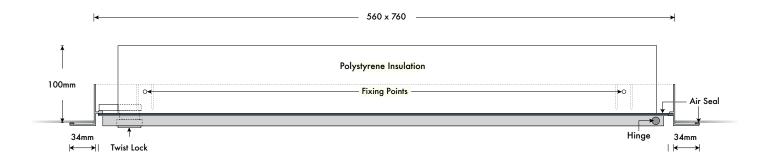

## **FEATURES AND BENEFITS:**

- Part 'L Compliant
- 100mm EPS Insulation
- The flushest fitting plastic loft hatch on the market
- A Global Warming Potential and Ozone Depletion Potential rating of zero
- Exceeds NHBC requirements
- Air tested in UKAS accredited test house
- Features a concealed inner and outer frame seal
- High impact white styrenic plastic
- UV stable smooth satin finish

**STRUCTURAL OPENING:** 562MM X 762MM

CLEAR OPENING ONCE INSTALLED: 533MM x 630MM

**'U' VALUE:** 0.35 **DEPTH:** 100///// WEIGHT: 2.8KG

**PALLET QUANTITY: 18** 