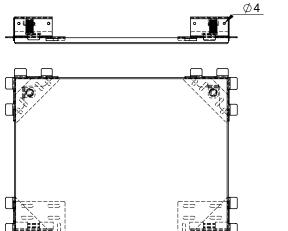

- Matching finish, concealed panel
- Uses tile to create the hidden door
- Twin magnetic sprung touch release
- Suit for all size doors from 130mm up to 600mm
- Maximum tile weight of 4.5kg
- Cost effective solution for access
- Bottom hinge side only