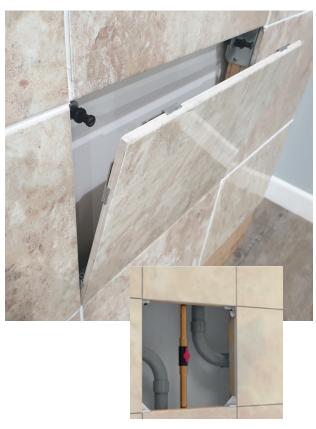

### FEATURES AND BENEFITS:

The revolutionary new kit for single tile, solves the problem of access through grouted tiles, without detracting for the finish of the tiled area. Blends seamlessly into the tile surfaces, providing an opening to concealed building & plumbing services.

- Matching finish, concealed panel
- Uses tile to create the hidden door
- Twin magnetic sprung touch release
- Suit for all size doors from 130mm up to 600mm
- Maximum tile weight of 4.5kg
- Cost effective solution for access
- Bottom hinge side only