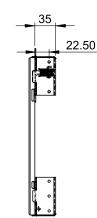

- Matching finish, concealed panel
- Uses tile to create the hidden door
- Twin magnetic sprung touch release
- Suit for all size doors from 130mm up to 600mm
- Maximum tile weight of 4.5kg
- Cost effective solution for access
- Bottom hinge side only