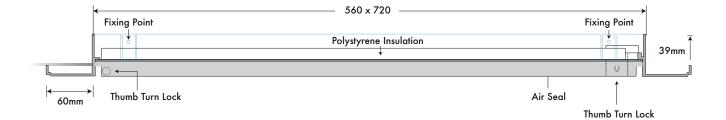

### **COLOUR:** White

**MATERIAL:** Styrenic plastic STRUCTURAL OPENING: 562mm x 722mm **CLEAR OPENING ONCE INSTALLED:** 533mm x 655mm 'U' VALUE: 0.78 DEPTH: 35mm WEIGHT: 2.9kg PALLET QUANTITY: 32