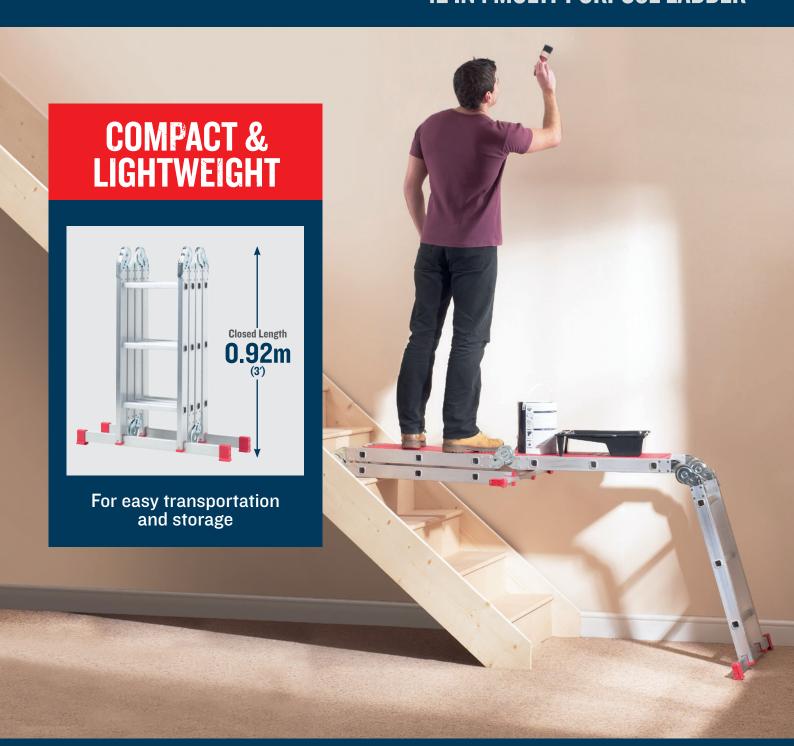

## **MULTI-FUNCTIONAL 12 IN 1 LADDER WITH WORK PLATFORM**

Removable work platform for added convenience

Simple Click-lock system for easy conversion between all I2 modes

Stabiliser bar for increased safety and stability

## **75012MODEL** 12 IN 1 MULTI-PURPOSE LADDER

Multi-functional model with twelve positions including a stepladder, extension ladder, stairwell ladder, level platform, stair platform plus more

Removable,

| SPECIFICATIONS  |                  |                     |                  |                     |                                     |        |
|-----------------|------------------|---------------------|------------------|---------------------|-------------------------------------|--------|
| Product<br>Code | Closed<br>Length | Combination heights |                  |                     | Safe Working                        |        |
|                 |                  | Stepladder          | Platform         | Extension<br>Ladder | Height* in Extension<br>Ladder Mode | Weight |
| 75012           | 0.92m<br>(3')    | 1.65m<br>(5'5")     | 0.90m<br>(2'11") | 3.39m<br>(11'1")**  | 4.01m<br>(13'3")                    | 14.2kg |