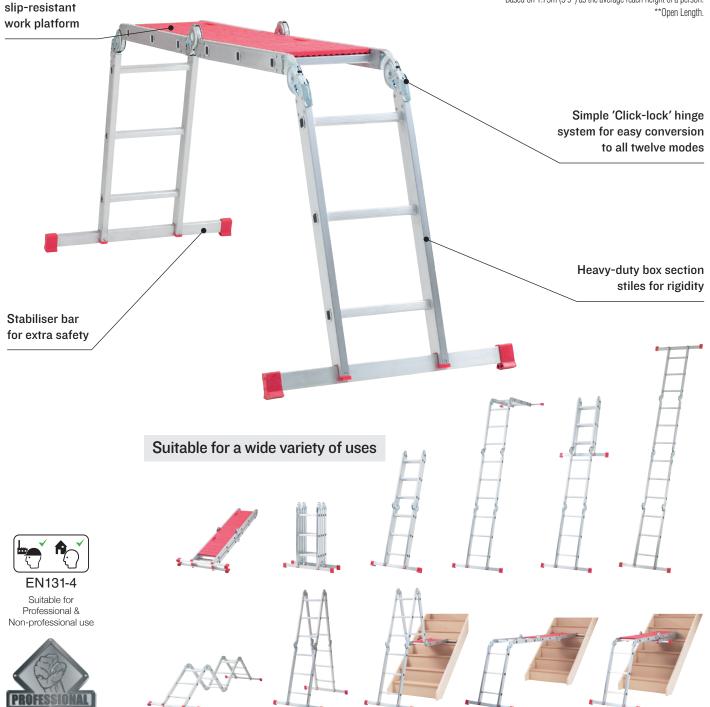

## 75012MODEL 12 IN 1 MULTI-PURPOSE LADDER

## **MULTI-FUNCTIONAL 12 IN 1 LADDER WITH WORK PLATFORM**

Removable work platform for added convenience

Simple Click-lock system for easy conversion between all I2 modes

Stabiliser bar for increased safety and stability

## **75012MODEL** 12 IN 1 MULTI-PURPOSE LADDER

Multi-functional model with twelve positions including a stepladder, extension ladder, stairwell ladder, level platform, stair platform plus more

Removable,