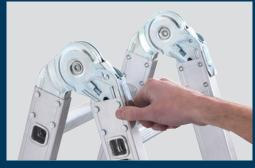

## **MULTI-FUNCTIONAL 12 IN 1 LADDER WITH WORK PLATFORM**

Removable work platform for added convenience

Simple Click-lock system for easy conversion between all I2 modes

Stabiliser bar for increased safety and stability