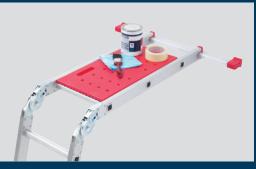

## **MULTI-FUNCTIONAL 12 IN 1 LADDER WITH WORK PLATFORM**

Removable work platform for added convenience

Simple Click-lock system for easy conversion between all I2 modes

Stabiliser bar for increased safety and stability

## **75012MODEL** 12 IN 1 MULTI-PURPOSE LADDER

Multi-functional model with twelve positions including a stepladder, extension ladder, stairwell ladder, level platform, stair platform plus more

Removable,