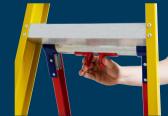

\*Based on 2m as the average reach height of a person.

Integral tool tray with magnetic tray securely holds tool and equipment

Unique top designed for any leaning mode

One-handed adjustment system

Wide, heavy-duty slip-resistant rungs for comfort and security