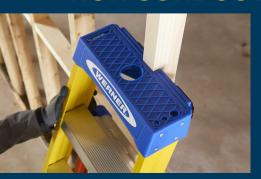

### **NON CONDUCTIVE FOR SUPERIOR PERFORMANCE**

Unique top for corner, stud or pole leaning

Safety grip wall bumper for pole or corner leaning

Compact rear section fits between framing studs

#### **FIBREGLASS**

Safety grip wall bumper provides firm grip for pole or corner leaning

- Constructed using extremely durable, non-conductive fibreglass rails that are highly resistant to weathering. Ideal for any job around the work site
- Combines a leaning ladder, stepladder and extension ladder all in one product