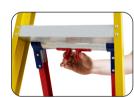

#### **FIBREGLASS**

Safety grip wall bumper provides firm grip for pole or corner leaning

- Constructed using extremely durable, non-conductive fibreglass rails that are highly resistant to weathering. Ideal for any job around the work site
- Combines a leaning ladder, stepladder and extension ladder all in one product