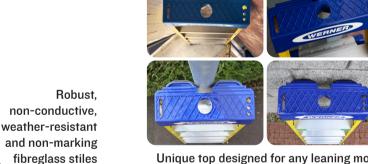

### **NON CONDUCTIVE FOR SUPERIOR PERFORMANCE**

Unique top for corner, stud or pole leaning

Safety grip wall bumper for pole or corner leaning

Compact rear section fits between framing studs

\*Based on 2m as the average reach height of a person.

Integral tool tray with magnetic tray securely holds tool and equipment

Unique top designed for any leaning mode

One-handed adjustment system

Wide, heavy-duty slip-resistant rungs for comfort and security