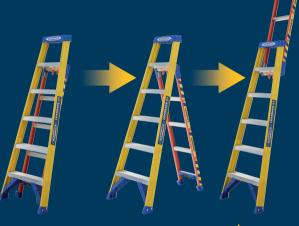

# FIBREGLASS

/LEAN

**STEP** 

EXTEND

One-handed adjustment system for quick and easy change to all three modes

#### **FIBREGLASS**

Safety grip wall bumper provides firm grip for pole or corner leaning

- Constructed using extremely durable, non-conductive fibreglass rails that are highly resistant to weathering. Ideal for any job around the work site
- Combines a leaning ladder, stepladder and extension ladder all in one product