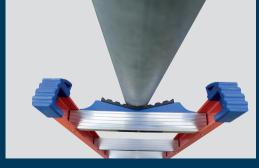

### **NON CONDUCTIVE FOR SUPERIOR PERFORMANCE**

Unique top for corner, stud or pole leaning

Safety grip wall bumper for pole or corner leaning

Compact rear section fits between framing studs

#### **FIBREGLASS**

Safety grip wall bumper provides firm grip for pole or corner leaning

- Constructed using extremely durable, non-conductive fibreglass rails that are highly resistant to weathering. Ideal for any job around the work site
- Combines a leaning ladder, stepladder and extension ladder all in one product