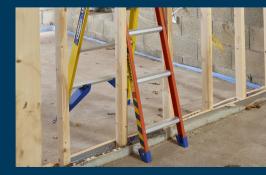

# FIBREGLASS

/LEAN

**STEP** 

EXTEND

One-handed adjustment system for quick and easy change to all three modes

#### **FIBREGLASS**

Safety grip wall bumper provides firm grip for pole or corner leaning

- Constructed using extremely durable, non-conductive fibreglass rails that are highly resistant to weathering. Ideal for any job around the work site
- Combines a leaning ladder, stepladder and extension ladder all in one product