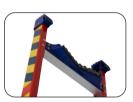

### **NON CONDUCTIVE FOR SUPERIOR PERFORMANCE**

Unique top for corner, stud or pole leaning

Safety grip wall bumper for pole or corner leaning

Compact rear section fits between framing studs

#### **FIBREGLASS**

Safety grip wall bumper provides firm grip for pole or corner leaning

- Constructed using extremely durable, non-conductive fibreglass rails that are highly resistant to weathering. Ideal for any job around the work site
- Combines a leaning ladder, stepladder and extension ladder all in one product