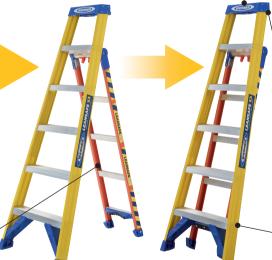

# FIBREGLASS

/LEAN

**STEP** 

EXTEND

One-handed adjustment system for quick and easy change to all three modes

#### **FIBREGLASS**

Safety grip wall bumper provides firm grip for pole or corner leaning

- Constructed using extremely durable, non-conductive fibreglass rails that are highly resistant to weathering. Ideal for any job around the work site
- Combines a leaning ladder, stepladder and extension ladder all in one product