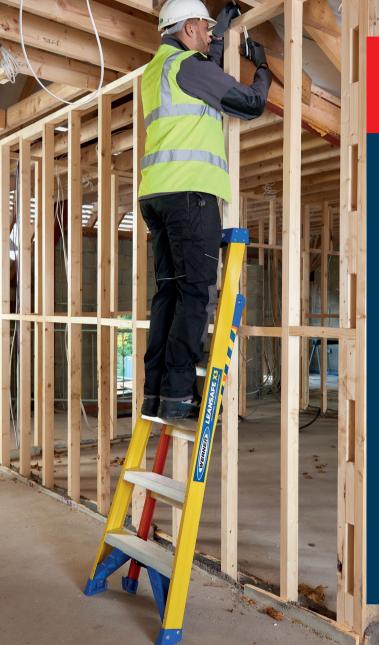

# FIBREGLASS

/LEAN

**STEP** 

EXTEND

One-handed adjustment system for quick and easy change to all three modes

#### **FIBREGLASS**

Safety grip wall bumper provides firm grip for pole or corner leaning

- Constructed using extremely durable, non-conductive fibreglass rails that are highly resistant to weathering. Ideal for any job around the work site
- Combines a leaning ladder, stepladder and extension ladder all in one product