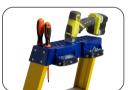

\*Based on 2m as the average reach height of a person.

Integral tool tray with magnetic tray securely holds tool and equipment

Unique top designed for any leaning mode

One-handed adjustment system

Wide, heavy-duty slip-resistant rungs for comfort and security