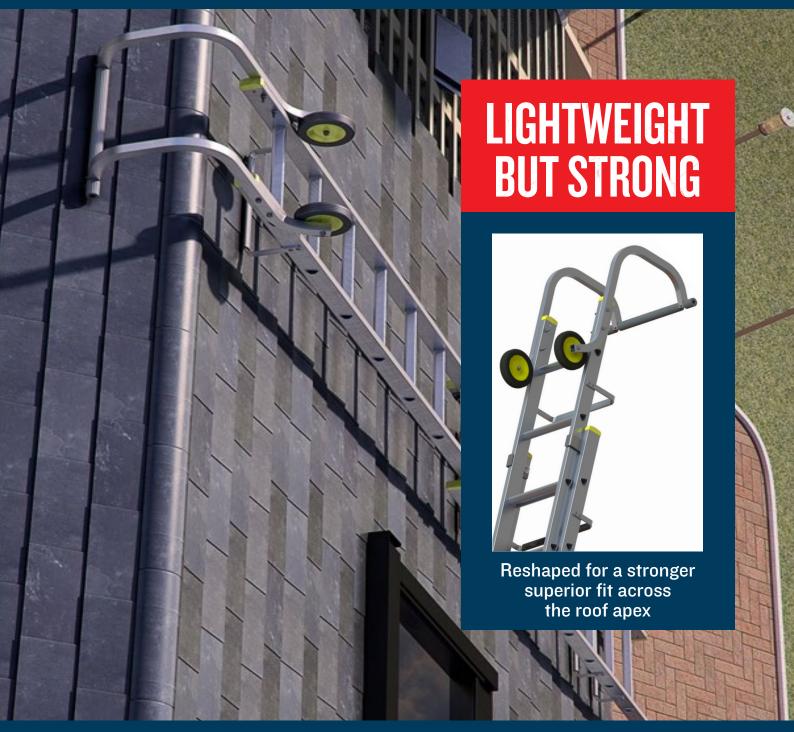

#### EASY POSITIONING ON THE ROOF WITH NO COMPROMISE ON STRENGTH

Heavy-duty locking catches for increased safety

Wheels for easy manoevering on the roof

Box section stiles for strength and rigidity, lightweight but strong