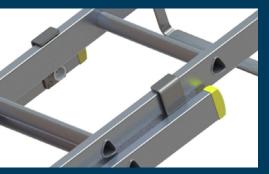

#### EASY POSITIONING ON THE ROOF WITH NO COMPROMISE ON STRENGTH

Heavy-duty locking catches for increased safety

Wheels for easy manoevering on the roof

Box section stiles for strength and rigidity, lightweight but strong