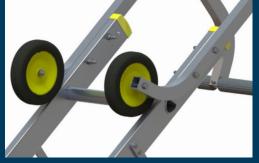

#### EASY POSITIONING ON THE ROOF WITH NO COMPROMISE ON STRENGTH

Heavy-duty locking catches for increased safety

Wheels for easy manoevering on the roof

Box section stiles for strength and rigidity, lightweight but strong