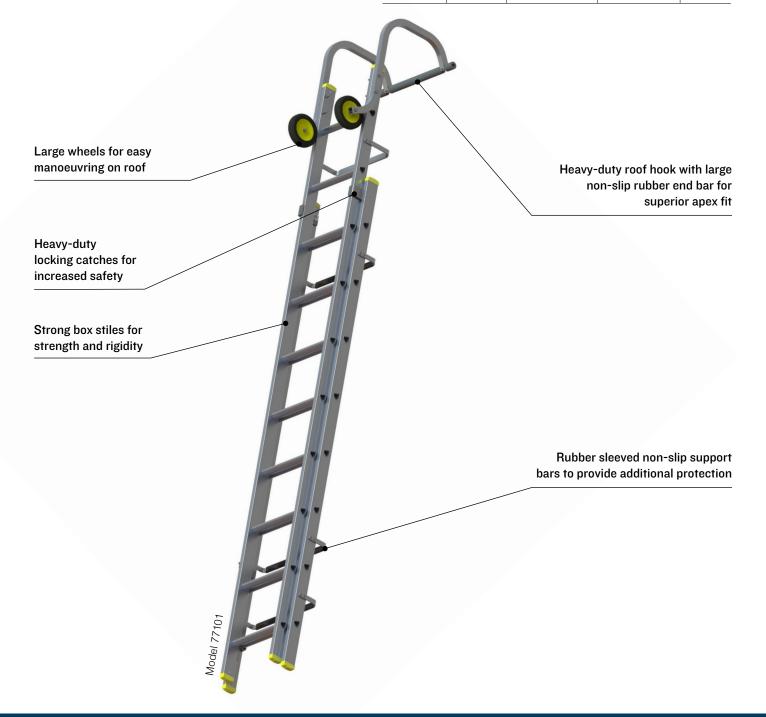

#### EASY POSITIONING ON THE ROOF WITH NO COMPROMISE ON STRENGTH

Heavy-duty locking catches for increased safety

Wheels for easy manoevering on the roof

Box section stiles for strength and rigidity, lightweight but strong

# 150kg MAX. LOAD (Load includes user, tools, materials, etc.)

- Compact for easy storage and transportation
- Has an optimum weight frame for ease of positioning with no compromise on strength

| SPECIFICATIONS  |                  |               |                |         |
|-----------------|------------------|---------------|----------------|---------|
| Product<br>Code | No. of<br>Treads | Closed Length | Overall Length | Weight  |
| 77101           | 8 +10            | 3.21m (10'6") | 4.89m (16'1")  | 13.05kg |
| 77102           | 10 + 12          | 3.77m (12'4") | 6.01m (19'9")  | 14.77kg |
| 77103           | 12 + 14          | 4.33m (14'2") | 7.13m (23'5")  | 16.80kg |
| 77104           | 14 + 16          | 4.89m (16'1") | 8.25m (27'1")  | 18.53kg |